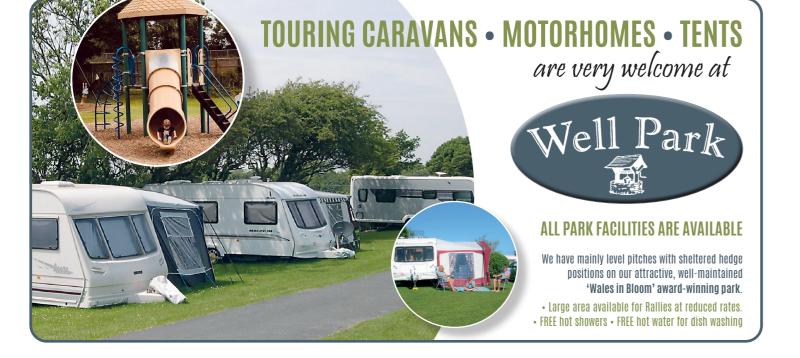

Well Park Caravans & Holiday Cottages is a wonderful 4-Star, 'Wales in Bloom' award-winning park, ideally situated between Tenby and Saundersfoot, on the beautiful south west Wales coast. As well as offering holiday cottages, static caravans for hire and for sale, Well Park welcomes guests with touring